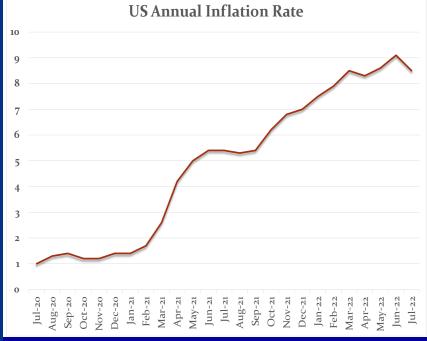

|
|-----------------------|-----------------------|----------|
| Total General Fund    | Total General Fund    | <b></b>  |
| \$2.80 Billion        | \$2.86 Billion        |          |
| Corporation Taxes     | Corporation Taxes     | <b>\</b> |
| \$113.1 Million       | \$111.3 Million       |          |
| Sales Taxes           | Sales Taxes           | <b></b>  |
| \$1.12 Billion        | \$1.17 Billion        |          |
| Personal Income Taxes | Personal Income Taxes | <b>\</b> |
| \$1.19 Billion        | \$1.18 Billion        |          |
| All Other Taxes       | All Other Taxes       | <b></b>  |
| \$358.0 Million       | \$366.5 Million       |          |
| Non-Tax Revenue       | Non-Tax Revenue       | <b></b>  |
| \$16.9 Million        | \$35.0 Million        |          |



#### PA EMPLOYMENT STATISTICS

| July 2022 Monthly Change |               |         |          |  |
|--------------------------|---------------|---------|----------|--|
| Labor Force              | 6.446 Million | 0       | -        |  |
| Unemployment Rate        | 4.3%          | -0.2%   | <b>\</b> |  |
| Total Nonfarm Jobs       | 5.980 Million | +31,000 | <b></b>  |  |
| 12-Month Change          |               |         |          |  |
| Total Nonfarm Jobs       | +203,800      |         |          |  |
| Unemployment Rate        | -2.1%         |         |          |  |
|                          |               |         |          |  |

#### **Surrounding States Unemployment Rates**

| DE | 4.4% | NY | 4.4% |
|----|------|----|------|
| MD | 3.9% | ОН | 3.9% |
| NJ | 3.7% | WV |